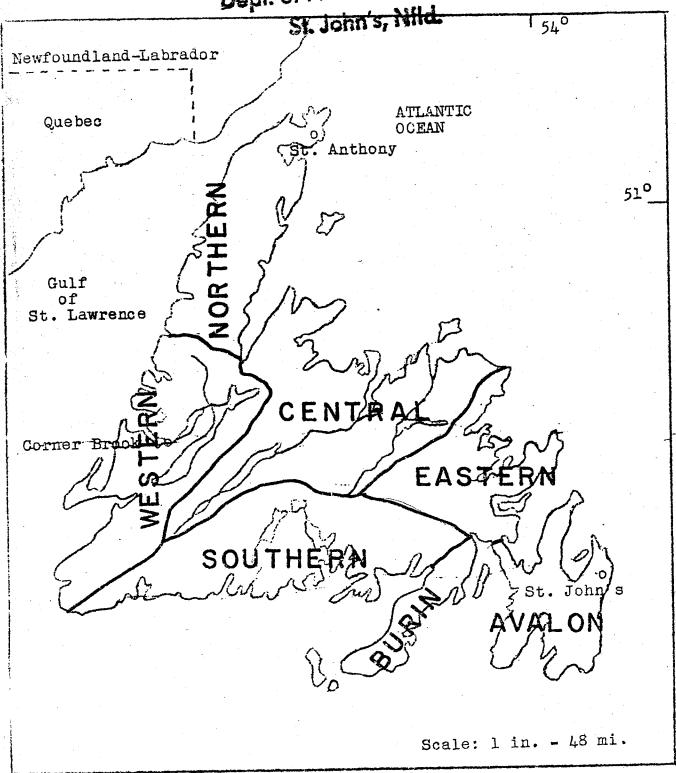

PROGRESS REPORT #13, c.1.

Nfld. Region. Fnv/Canada Summary of stream obstructions. Progress report No. 13 cop.



Dept. of Fisheries of Canada



Stream Obstructions

( 11.500)

C Complete Obstr.
F Falls
L Lagging Jam
P Pollution
R Rapids
U Underground Stream

ED Beaver com
ID Logging Dam
PD Pawer Dam
PO Partial Costr.

|                                 | I<br>n<br>d No. | Lecation           | of Obstruction                                       | T  | PO<br>or | Survey Dat |           |