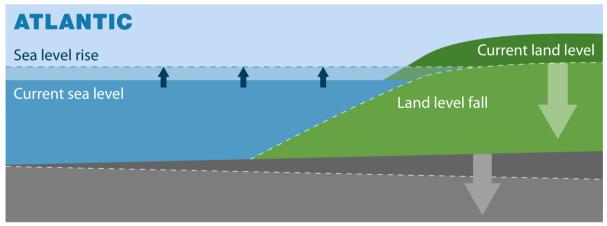

#### **SEA LEVEL RISING**

### **HALIFAX AREA**

In Halifax, sea level is rising as the land falls from post-glacial adjustment

In other Atlantic areas, sea level is either steady or falling