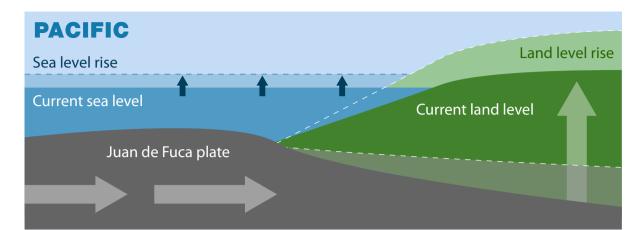

# **SEA LEVEL FALLING OR STABLE**

#### WEST COAST OF VANCOUVER ISLAND

Sea levels are rising but the land is rising faster due to continental drift, leading to a local fall in sea level