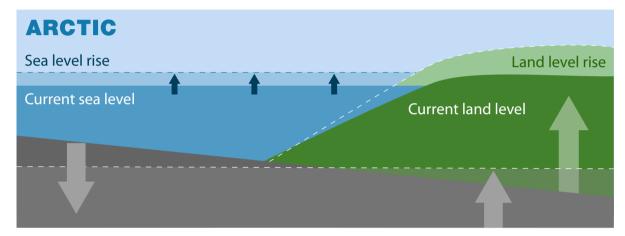

# **SEA LEVEL MOSTLY FALLING**

#### **HUDSON BAY**

Sea levels are rising but the land is rising faster from post-glacial adjustment, thus Arctic sea level change depends on the rate of land rising