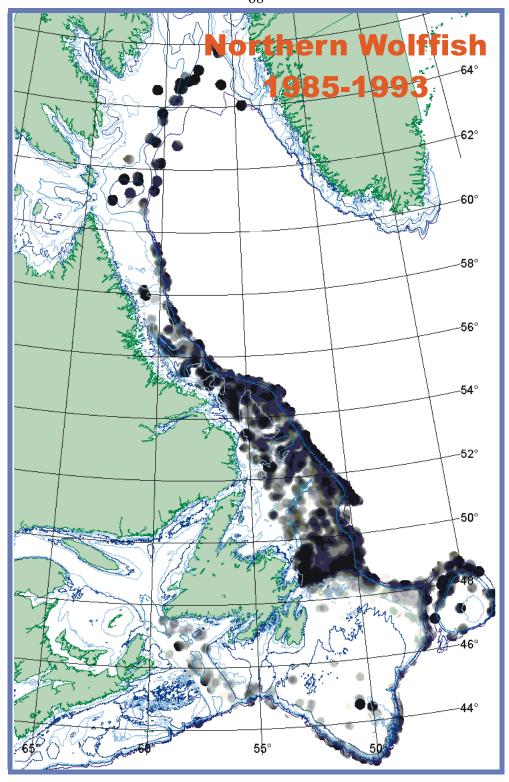

Figure 8b. Distribution of Spotted Wolffish, 1985-1993.

Figure 8c. Distribution of Spotted Wolffish, 1994-2001.

Figure 9a. Distribution of Northern Wolffish, 1980-1984.

Figure 9b. Distribution of Northern Wolffish, 1985-1993.

Figure 9c. Distribution of Northern Wolffish, 1985-1993.