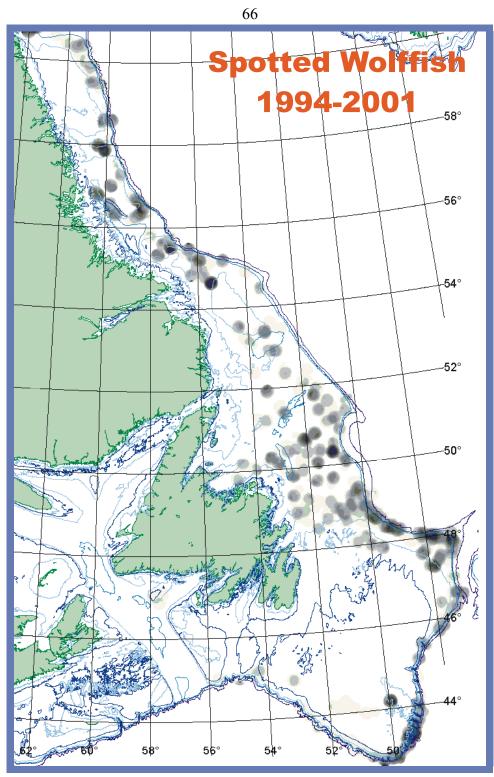

Figure 8b. Distribution of Spotted Wolffish, 1985-1993.

Figure 8c. Distribution of Spotted Wolffish, 1994-2001.

Figure 9a. Distribution of Northern Wolffish, 1980-1984.

Figure 9b. Distribution of Northern Wolffish, 1985-1993.