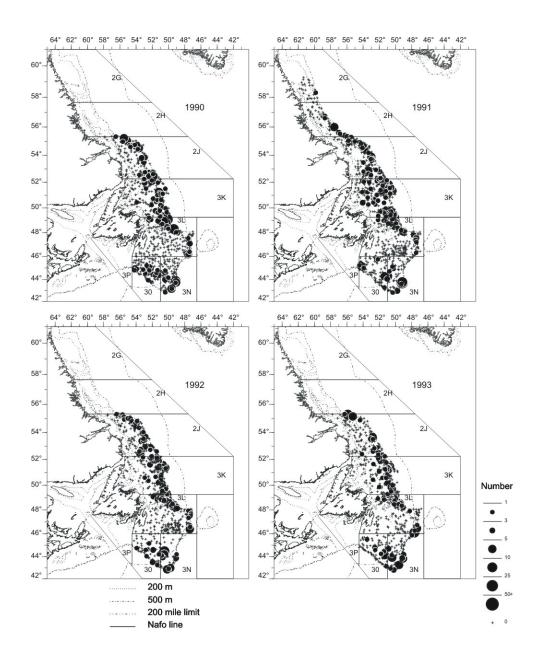

Figure 5d: Distribution of striped wolffish catches, 1990-1993, from fall DFO RV survey cruises.

Figure 5e: Distribution of striped wolffish catches, 1994-1997, from fall DFO RV survey cruises.

Figure 5f: Distribution of striped wolffish catches, 1998-2001, from fall DFO RV survey cruises.