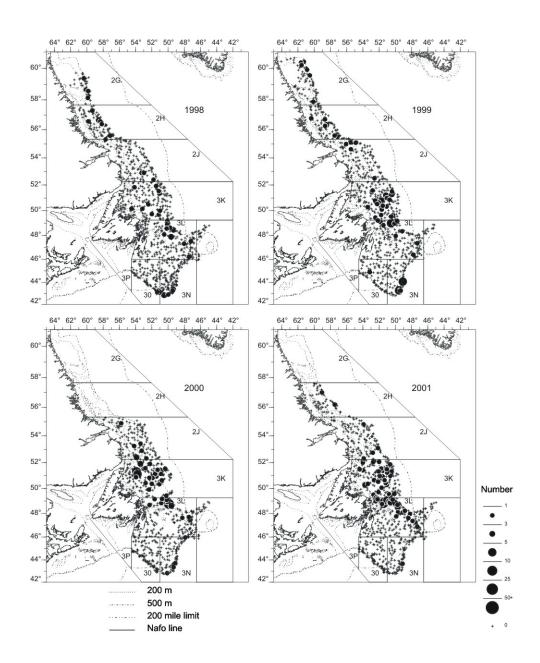

Figure 5d: Distribution of striped wolffish catches, 1990-1993, from fall DFO RV survey cruises.

Figure 5e: Distribution of striped wolffish catches, 1994-1997, from fall DFO RV survey cruises.

Figure 5f: Distribution of striped wolffish catches, 1998-2001, from fall DFO RV survey cruises.