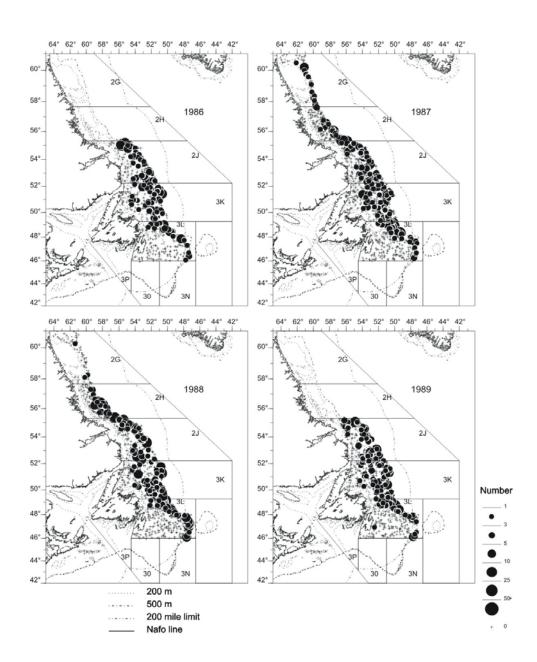

Figure 5a: Distribution of striped wolffish catches, 1978-1981, from fall DFO RV survey cruises.

Figure 5b: Distribution of striped wolffish catches, 1982-1985, from fall DFO RV survey cruises.

Figure 5c: Distribution of striped wolffish catches, 1986-1989, from fall DFO RV survey cruises.