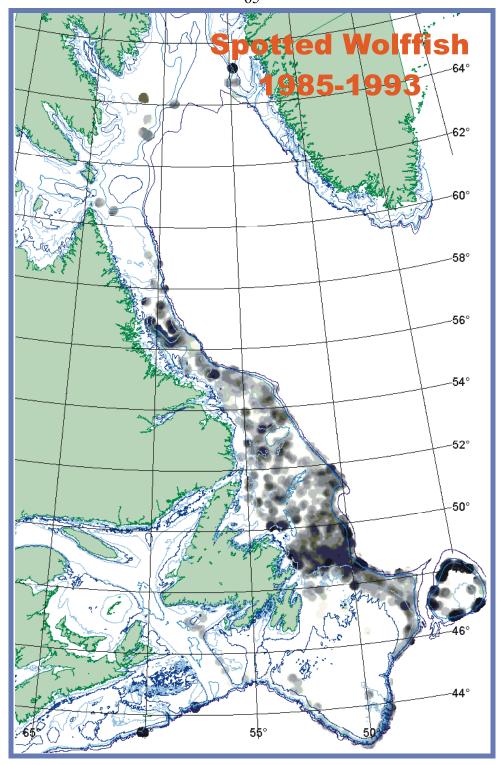

Figure 7a. Distribution of Striped Wolffish, 1980-1984.

Figure 7b. Distribution of Striped Wolffish, 1985-1993.

Figure 7c. Distribution of Striped Wolffish, 1994-2001.

Figure 8a. Distribution of Spotted Wolffish, 1980-1984.

Figure 8b. Distribution of Spotted Wolffish, 1985-1993.

Figure 8c. Distribution of Spotted Wolffish, 1994-2001.

Figure 9a. Distribution of Northern Wolffish, 1980-1984.

Figure 9b. Distribution of Northern Wolffish, 1985-1993.