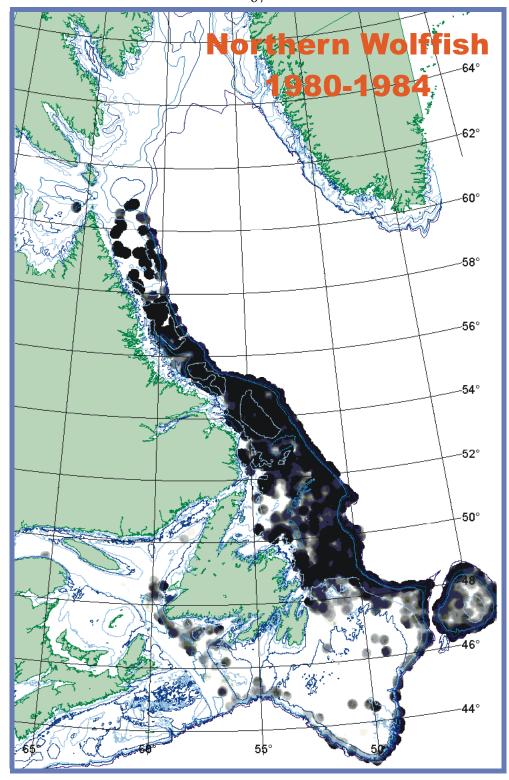

Figure 8b. Distribution of Spotted Wolffish, 1985-1993.

Figure 8c. Distribution of Spotted Wolffish, 1994-2001.

Figure 9a. Distribution of Northern Wolffish, 1980-1984.

Figure 9b. Distribution of Northern Wolffish, 1985-1993.