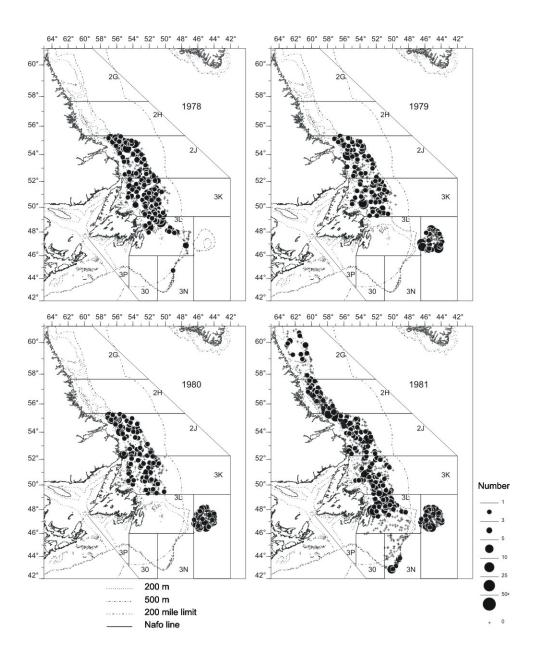

Figure 5a: Distribution of striped wolffish catches, 1978-1981, from fall DFO RV survey cruises.

Figure 5b: Distribution of striped wolffish catches, 1982-1985, from fall DFO RV survey cruises.

Figure 5c: Distribution of striped wolffish catches, 1986-1989, from fall DFO RV survey cruises.