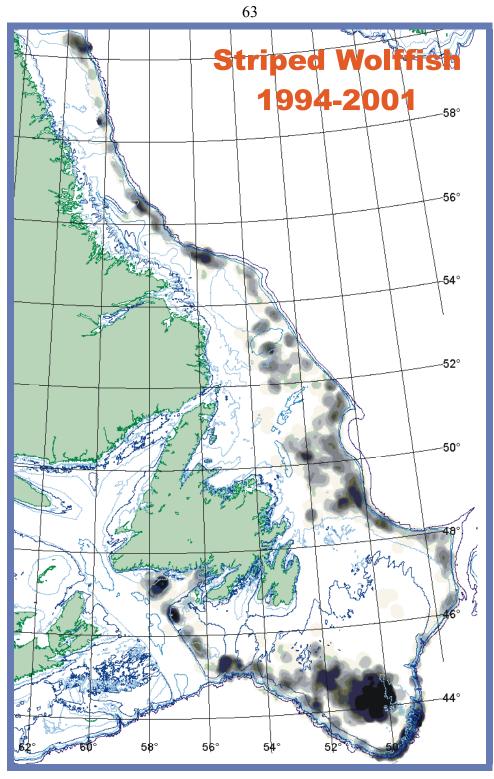

Figure 7a. Distribution of Striped Wolffish, 1980-1984.

Figure 7b. Distribution of Striped Wolffish, 1985-1993.

Figure 7c. Distribution of Striped Wolffish, 1994-2001.

Figure 8a. Distribution of Spotted Wolffish, 1980-1984.