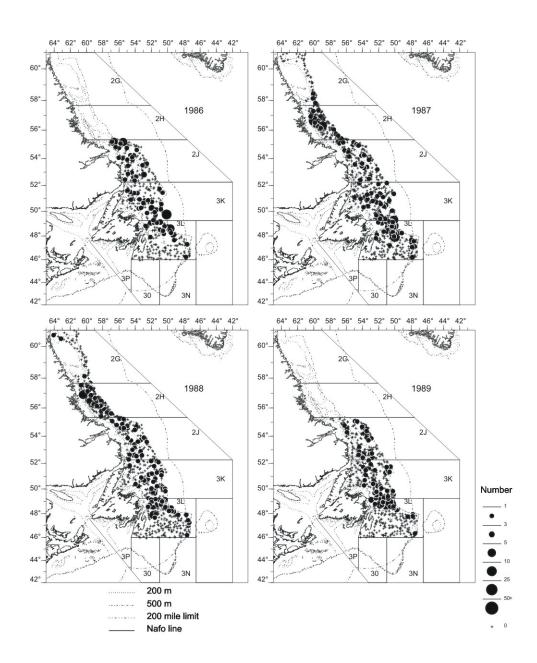

Figure 5a: Distribution of striped wolffish catches, 1978-1981, from fall DFO RV survey cruises.

Figure 5b: Distribution of striped wolffish catches, 1982-1985, from fall DFO RV survey cruises.

Figure 5c: Distribution of striped wolffish catches, 1986-1989, from fall DFO RV survey cruises.