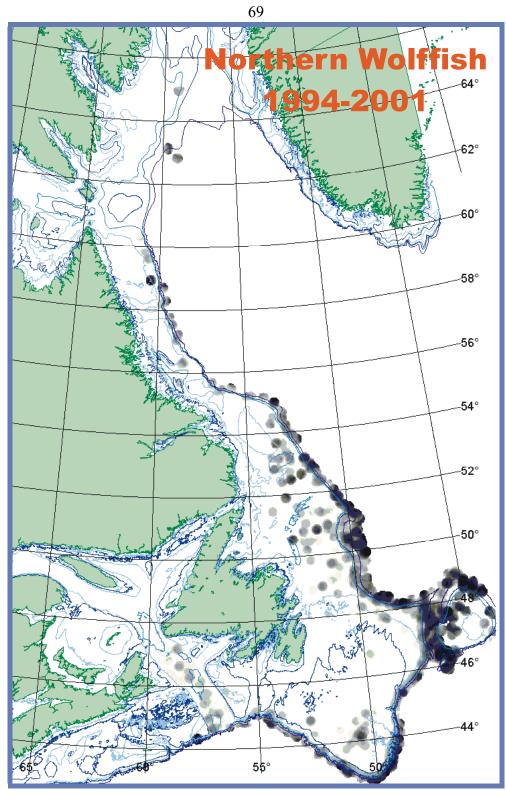

l DFO RV survey cruises.



Figure 6d: Distribution of spotted wolffish catches, 1990-1993, from fall DFO RV survey cruises.



Figure 6e: Distribution of spotted wolffish catches, 1994-1997, from fall DFO RV survey cruises.



Figure 6f: Distribution of spotted wolffish catches, 1998-2001, from fall DFO RV survey cruises.



Figure 7a. Distribution of Striped Wolffish, 1980-1984.



Figure 7b. Distribution of Striped Wolffish, 1985-1993.



Figure 7c. Distribution of Striped Wolffish, 1994-2001.



Figure 8a. Distribution of Spotted Wolffish, 1980-1984.



Figure 8b. Distribution of Spotted Wolffish, 1985-1993.



Figure 8c. Distribution of Spotted Wolffish, 1994-2001.



Figure 9a. Distribution of Northern Wolffish, 1980-1984.



Figure 9b. Distribution of Northern Wolffish, 1985-1993.



Figure 9c. Distribution of Northern Wolffish, 1985-1993.