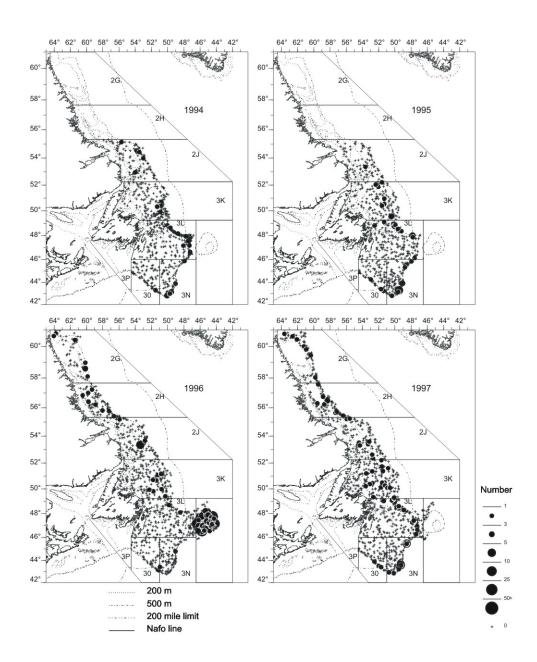

Figure 5d: Distribution of striped wolffish catches, 1990-1993, from fall DFO RV survey cruises.

Figure 5e: Distribution of striped wolffish catches, 1994-1997, from fall DFO RV survey cruises.

Figure 5f: Distribution of striped wolffish catches, 1998-2001, from fall DFO RV survey cruises.