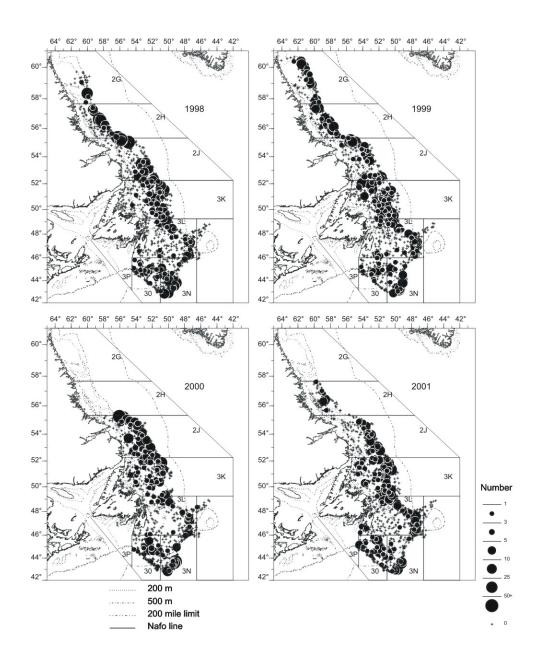

Figure 6d: Distribution of spotted wolffish catches, 1990-1993, from fall DFO RV survey cruises.

Figure 6e: Distribution of spotted wolffish catches, 1994-1997, from fall DFO RV survey cruises.

Figure 6f: Distribution of spotted wolffish catches, 1998-2001, from fall DFO RV survey cruises.