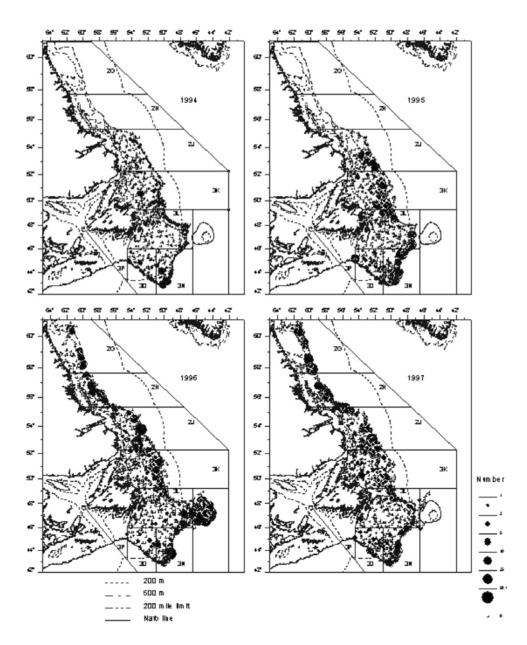

Figure 5d: Distribution of striped wolffish catches, 1990-1993, from fall DFO RV survey cruises.

Figure 5e: Distribution of striped wolffish catches, 1994-1997, from fall DFO RV survey cruises.

Figure 5f: Distribution of striped wolffish catches, 1998-2001, from fall DFO RV survey cruises.