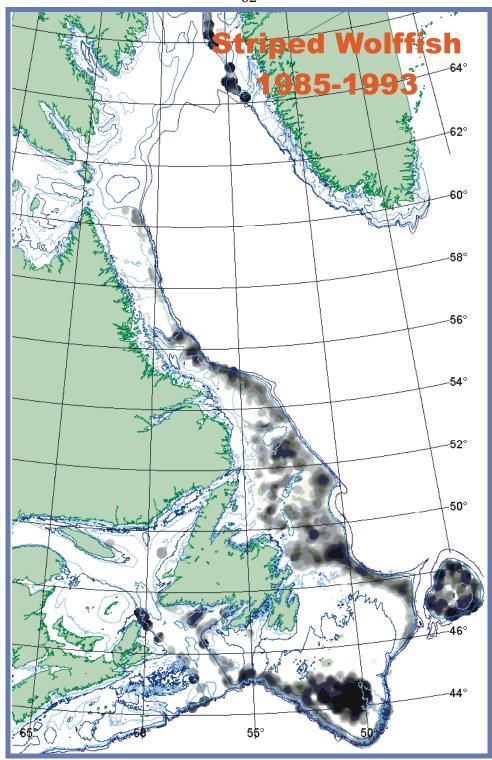

Figure 7a. Distribution of Striped Wolffish, 1980-1984.

Figure 7b. Distribution of Striped Wolffish, 1985-1993.

Figure 7c. Distribution of Striped Wolffish, 1994-2001.

Figure 8a. Distribution of Spotted Wolffish, 1980-1984.