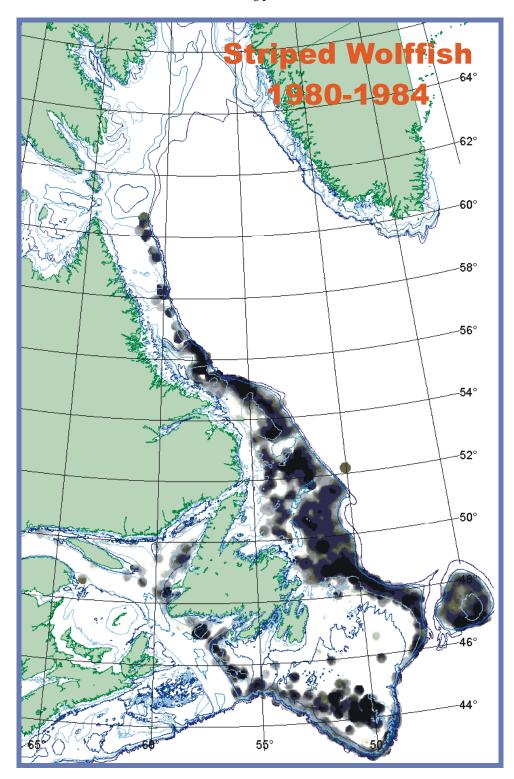

Figure 7a. Distribution of Striped Wolffish, 1980-1984.

Figure 7b. Distribution of Striped Wolffish, 1985-1993.

Figure 7c. Distribution of Striped Wolffish, 1994-2001.

Figure 8a. Distribution of Spotted Wolffish, 1980-1984.