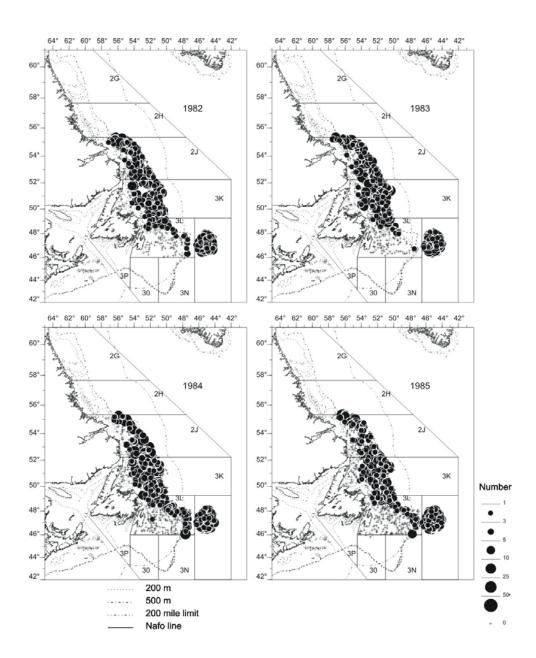

Figure 5a: Distribution of striped wolffish catches, 1978-1981, from fall DFO RV survey cruises.

Figure 5b: Distribution of striped wolffish catches, 1982-1985, from fall DFO RV survey cruises.

Figure 5c: Distribution of striped wolffish catches, 1986-1989, from fall DFO RV survey cruises.