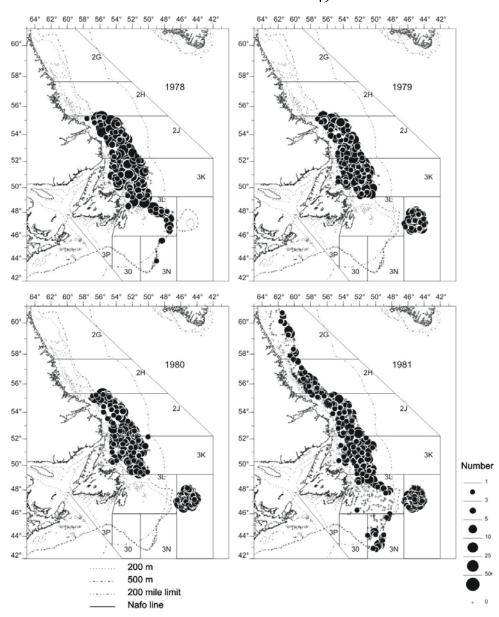

Figure 5a: Distribution of striped wolffish catches, 1978-1981, from fall DFO RV survey cruises.

Figure 5b: Distribution of striped wolffish catches, 1982-1985, from fall DFO RV survey cruises.

Figure 5c: Distribution of striped wolffish catches, 1986-1989, from fall DFO RV survey cruises.