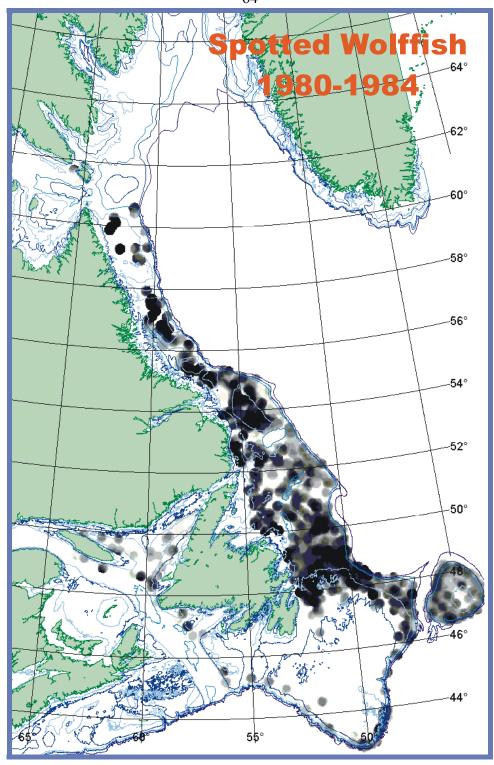

Figure 7a. Distribution of Striped Wolffish, 1980-1984.

Figure 7b. Distribution of Striped Wolffish, 1985-1993.

Figure 7c. Distribution of Striped Wolffish, 1994-2001.

Figure 8a. Distribution of Spotted Wolffish, 1980-1984.