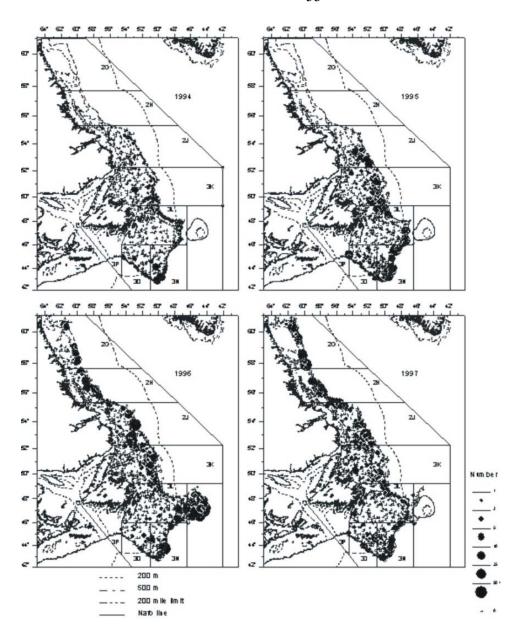

Figure 5d: Distribution of striped wolffish catches, 1990-1993, from fall DFO RV survey cruises.

Figure 5e: Distribution of striped wolffish catches, 1994-1997, from fall DFO RV survey cruises.

Figure 5f: Distribution of striped wolffish catches, 1998-2001, from fall DFO RV survey cruises.