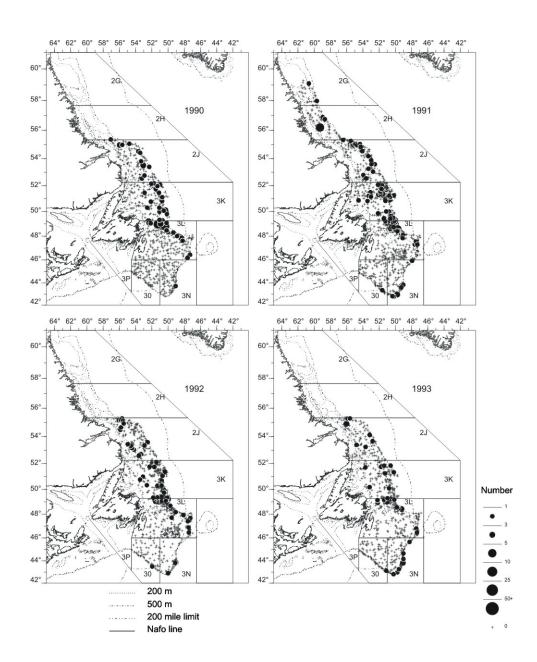

Figure 5d: Distribution of striped wolffish catches, 1990-1993, from fall DFO RV survey cruises.

Figure 5e: Distribution of striped wolffish catches, 1994-1997, from fall DFO RV survey cruises.

Figure 5f: Distribution of striped wolffish catches, 1998-2001, from fall DFO RV survey cruises.